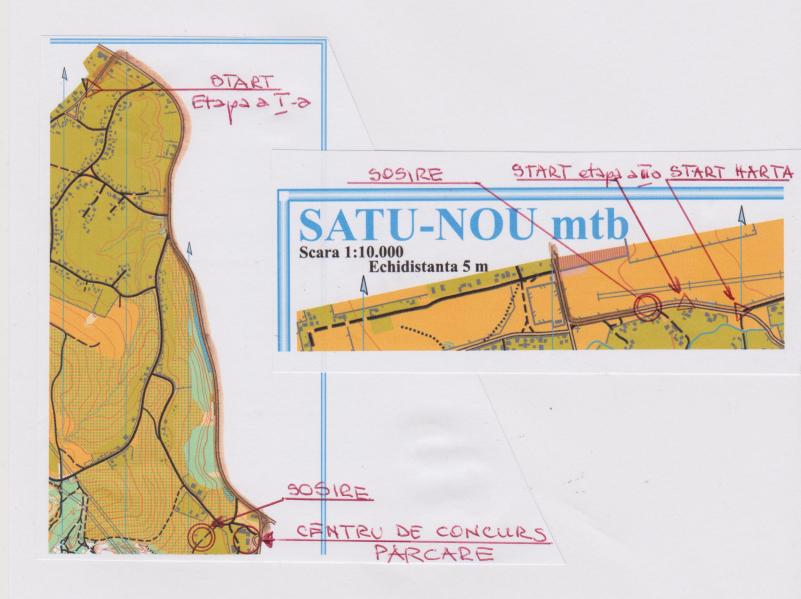

Coordonate GPS: la Centrul de concurs si parcare Popasul Comoara N.47.630904 ,E.23.374789

La Sosire N.47.631210.E.23.372306 etapa a I-a La Sosire N.47.644954,E.23.624761

PARTICIPAREA LA CONCURS SE FACE PE PROPRIA RASPUNDER!!!
ASIGURAREA SI VIZA MEDICALA CADE IN SARCINA PARTICIPANTILOR.