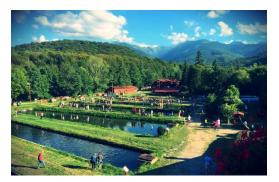

# Tourism and Entertainment

- tourism: Fagaras Fortress, Brancoveanu Sambata de Sus Monastery, Sambata de Jos Horse Farm, Fortified Churches, Cisterciana Carta Abbey, Brukenthal Avrig Museum, Badea Cartan Museum, Balea Lake, Balea
   Waterfall, Albota Trout Farm, Furrier's Shop Dumitru Sofonea, Whirlpool
   Lisa, Rucar Village Museum
- promo videos:
  - Fagaras County: <u>https://vimeo.com/337234689</u>
  - Victoria Town: <u>https://www.youtube.com/watch?v=oK0AdSm2NMA</u>
  - Brancoveanu Monastery: